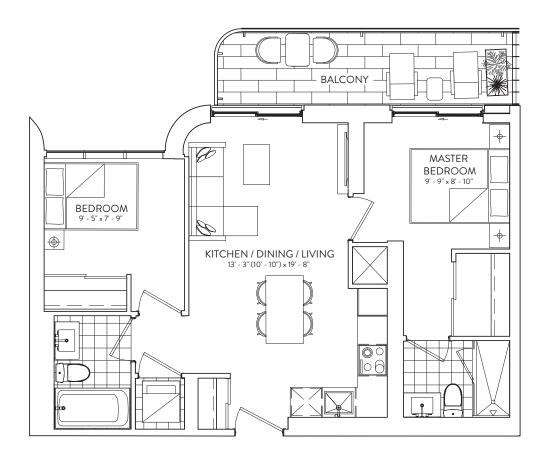

2 BEDROOM | 2 BATHROOM INTERIOR: 675 SF | EXTERIOR: 95 SF

FLOORS 28-31

This plan is not to scale and is subject to architectural review and revision. The number of units per Floor and the number of floors may be reduced or increased at the vendor's sole discretion without notice. The purchaser acknowledges that the actual unit purchased may be a reverse layout to the plan shown. All materials, specifications, details and dimensions, if any, are approximate and subject to change without notice in order to comply with building site conditions and municipal, structural, vendor and/or architectural requirements. Actual lining areas may vary from floor area stated. Floor areas have been measured and may a vary in accordance with line IT 22 published by the Tarion Warranty Corporation. Builcheads are not shown on this plan and may be located in areas of the Unit as required to provide venting and mechanical systems. Balconies, a large control of the Cont